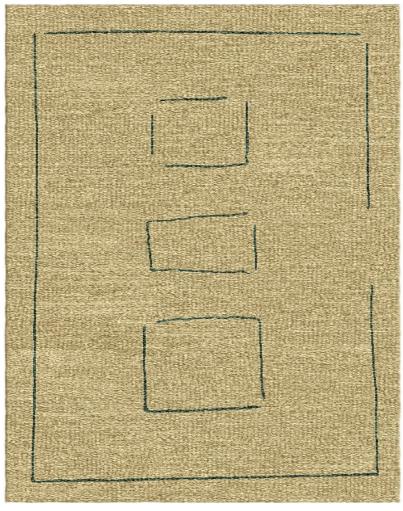

## Grass A-mazed Flatwoven FW251-250

## DETAILS & SPECS

| Designer     | Rose Tarlow              |
|--------------|--------------------------|
| Construction | Flatwoven                |
| Colorway     | Grass                    |
| Collection   | 2023 C Fall: Rose Tarlow |

## DESCRIPTION

Featuring three box shapes arranging in a harmonious pattern, the organic and abstract lines of A-Mazed add a touch of versatility to its design allowing the rug to adapt effortlessly to various styles.

Perennials' Flatwoven artisanal rugs feature exceptional designs, subtle color blending and an unbelievably soft feel. They include binding on the horizontal edges and the selvedges are left visible to show the craftsmanship of each handwoven rug. These rugs are ideal for use indoors or out.