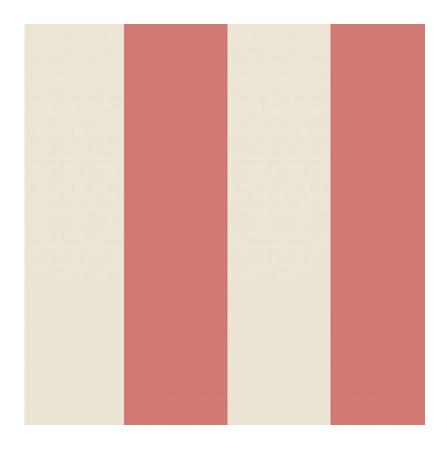

## PERENNIALS



## DESCRIPTION

Inspired by timeless design principles, Go to Stripe features clean, elegant lines that add depth and dimension to your walls. The timeless appeal of stripes makes Go To Stripe a perfect choice for both traditional and modern interiors, lending a sense of refinement to any room. Inspired by our Go to Stripe fabric. Explore Go to Stripe fabric

## Raspberry Go To Stripe PD103-711

## DETAILS & SPECS

| 20.5"                         | Width                    |
|-------------------------------|--------------------------|
| Random                        | Match                    |
| Nonwoven                      | Material                 |
| Paper                         | Backing                  |
| Washable, Strippable          | Maintenance              |
| Class A